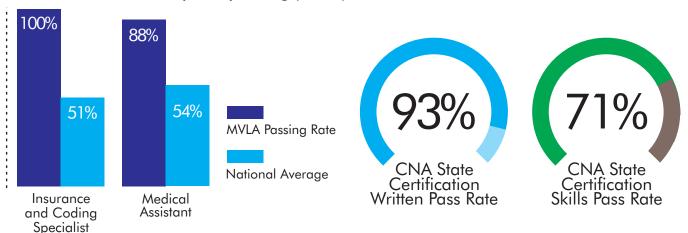

# CAREER TECHNICAL EDUCATION (CTE) STUDENT ACHIEVEMENT 2020 - 2021

### National Center for Competency Testing (NCCT)